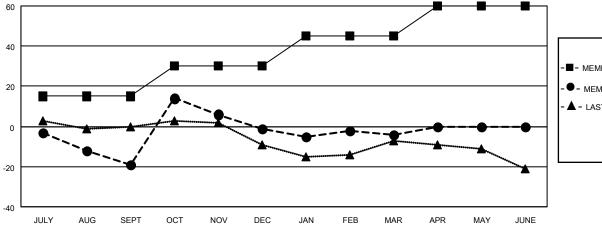

## District 20 E1

| Clubs                 |               |           |               | Members               |                       |                         |                                                    |
|-----------------------|---------------|-----------|---------------|-----------------------|-----------------------|-------------------------|----------------------------------------------------|
| RESULTS FOR 2020-2021 |               |           |               | RESULTS FOR 2020-2021 |                       |                         |                                                    |
| QUARTER               | NEW CLUB GOAL | NEW CLUBS | DROPPED CLUBS | QUARTER MEMB          | ER GROWTH NET<br>GOAL | MEMBER GROWTH<br>ACTUAL | DROPPED<br>MEMBERS ACTUAL<br>(including transfers) |
| JULY/AUG/SEPT         | 0             | 0         | 0             | JULY/AUG/SEPT         | 15                    | 19                      | 32                                                 |
| OCT/NOV/DEC           | 0             | 1         | 0             | OCT/NOV/DEC           | 15                    | 46                      | 28                                                 |
| JAN/FEB/MAR           | 0             | 0         | 0             | JAN/FEB/MAR           | 15                    | 13                      | 16                                                 |
| APR/MAY/JUNE          | 0             | 0         | 0             | APR/MAY/JUNE          | 15                    | 0                       | 0                                                  |

#### GOALS AND ACTUAL MEMBERS CUMULATIVE

| <ul> <li>MEMBER GROWTH NET GOAL</li> </ul> | ■- | MEMBER | GROWTH | NET | GOAL |
|--------------------------------------------|----|--------|--------|-----|------|
|--------------------------------------------|----|--------|--------|-----|------|

● - MEMBER GROWTH ACTUAL

- ▲ - LAST YEAR MEMBERSHIP ACTUAL

Results as of: 3/31/2021

| DROPPED CLUBS: 0 |    |
|------------------|----|
| DROPPED MEMBERS  |    |
| DECEASED         | 24 |
| CLUB CANCELLED   | 0  |
| OTHER            | 52 |
| TOTAL            | 76 |