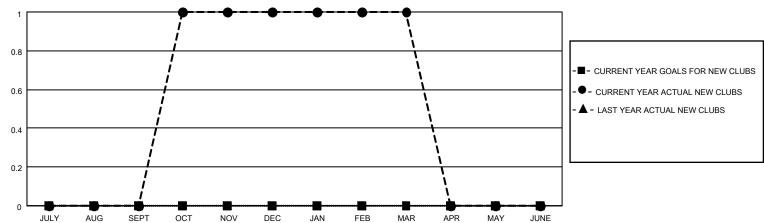

## District 20 E1

| Clubs                 |               |           |               | Members               |                       |                         |                                                    |
|-----------------------|---------------|-----------|---------------|-----------------------|-----------------------|-------------------------|----------------------------------------------------|
| RESULTS FOR 2020-2021 |               |           |               | RESULTS FOR 2020-2021 |                       |                         |                                                    |
| QUARTER               | NEW CLUB GOAL | NEW CLUBS | DROPPED CLUBS | QUARTER MEMB          | ER GROWTH NET<br>GOAL | MEMBER GROWTH<br>ACTUAL | DROPPED<br>MEMBERS ACTUAL<br>(including transfers) |
| JULY/AUG/SEPT         | 0             | 0         | 0             | JULY/AUG/SEPT         | 15                    | 19                      | 32                                                 |
| OCT/NOV/DEC           | 0             | 1         | 0             | OCT/NOV/DEC           | 15                    | 46                      | 28                                                 |
| JAN/FEB/MAR           | 0             | 0         | 0             | JAN/FEB/MAR           | 15                    | 13                      | 16                                                 |
| APR/MAY/JUNE          | 0             | 0         | 0             | APR/MAY/JUNE          | 15                    | 0                       | 0                                                  |

### GOALS AND ACTUAL NEW CLUBS CUMULATIVE